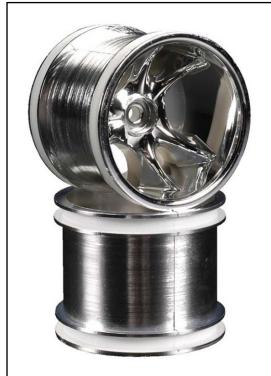

# **Chromed 6 spoke rims "Scorch" for Monster/Stadium Trucks**

2 pieces chromed 6 spoke rims "Scorch" for 1/10 Monster/Stadium Trucks.

Scorch is the right name for these wheels, because these things are HOT! When it's time to blister the track, the Scorch is the wheel for you.

Manufacturer: HPI (3087), width: 50 mm, outside diameter: 56 mm (2.2"), wheel mount: 12 mm hexagon, item number: 17371