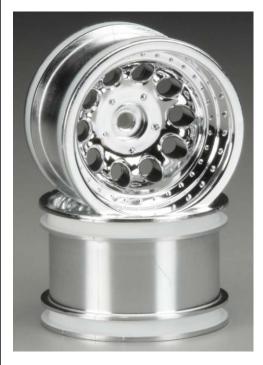

# Rims "Desperado" Black, for Buggies

2 pieces black rims "Desperado" for 1/10 Buggies.

Manufacturer: Manufacturer: Proline (2737-03), width: 36 mm, outside diameter: 56 mm (2.2"), wheel mount: 12 mm hexagon, item number: item number: 17151