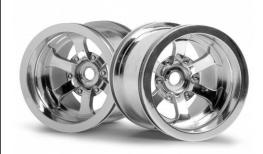

# **Chromed 6 spoke rims "Scorch" for Monster/Stadium Trucks**

2 pieces chromed 6 spoke rims "Scorch" for 1/10 Monster/Stadium Trucks.

Scorch is the right name for these wheels, because these things are HOT! When it's time to blister the track, the Scorch is the wheel for you.

Manufacturer: HPI (3087), width: 50 mm, outside diameter: 56 mm (2.2"), wheel mount: 12 mm hexagon, item number: 17371