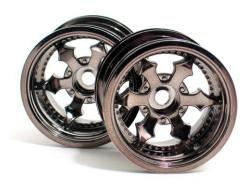

# Chromed rims "Spike" black, for Monster/Stadium Trucks

2 pieces chromed rims "Spike" black, for 1/10 Monster/Stadium Trucks.

The latest innovation in wheel design and custom style: Spike Truck Wheels! These great looking wheels will make your MT series truck look as hardcore as it performs! Made from tough, high-impact nylon.

Manufacturer: HPI (3084), width: 50 mm, outside diameter: 56 mm (2.2"), wheel mount: 12 mm hexagon, item number: 17368