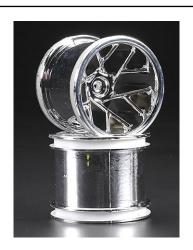

# **Chromed 6 spoke rims "Scorch" for Monster/Stadium Trucks**

2 pieces chromed 6 spoke rims "Scorch" for 1/10 Monster/Stadium Trucks.

Scorch is the right name for these wheels, because these things are HOT! When it's time to blister the track, the Scorch is the wheel for you.

Manufacturer: HPI (3087), width: 50 mm, outside diameter: 56 mm (2.2"), wheel mount: 12 mm hexagon, item number: 17371