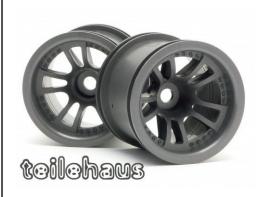

#### Rims "Revolver" Black, for Monster/Stadium Trucks

2 pieces black rims "Revolver" for 1/10 Monster/Stadium Trucks.

Manufacturer: RPM (82062), width: 51 mm, outside diameter: 56 mm (2.2"), wheel mount: 12 mm hexagon, item number: 17462