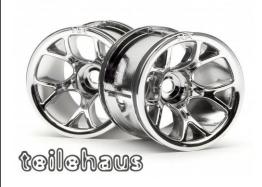

# **Chromed 6 spoke rims "Scorch" for Monster/Stadium Trucks**

2 pieces chromed 6 spoke rims "Scorch" for 1/10 Monster/Stadium Trucks.

Scorch is the right name for these wheels, because these things are HOT! When it's time to blister the track, the Scorch is the wheel for you.

Manufacturer: HPI (3087), width: 50 mm, outside diameter: 56 mm (2.2"), wheel mount: 12 mm hexagon, item number: 17371