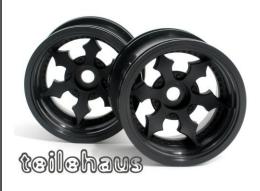

# Rims "Desperado" Black, for Buggies

2 pieces black rims "Desperado" for 1/10 Buggies.

Manufacturer: Manufacturer: Proline (2737-03), width: 36 mm, outside diameter: 56 mm (2.2"), wheel mount: 12 mm hexagon, item number: item number: 17151