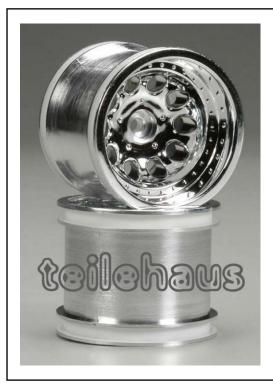

#### Rims "Velocity", White, for Buggies

2 pieces white rims "Velocity" for 1/10 Buggies.

Manufacturer: Proline (273604), width: 38 mm, outside diameter: 56 mm (2.2"), wheel mount: 12 mm hexagon, item number: 17251