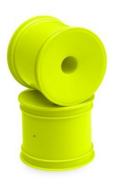

#### Front Yellow Dish Rims for Buggies

2 pieces yellow dish rims for 1/10 Buggies.

Manufacturer: Proline (273502), width: 25 mm, outside diameter: 56 mm (2.2"), wheel mount: 12 mm hexagon, item number: 17102