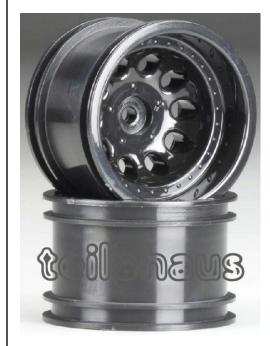

# Crawler Rims "Revolver", black, wide

2 pieces black crawler rims 1/10, wide wheelbase.

Manufacturer: RPM (82232), width: 41 mm, outside diameter: 56 mm (2.2"), wheel mount: 12 mm hexagon, item number: 17454