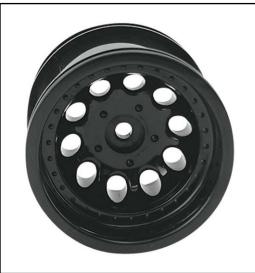

## Crawler Rims "Revolver", black, narrow

2 pieces black crawler rims 1/10, narrow wheelbase.

Manufacturer: RPM (82222), width: 41 mm, outside diameter: 56 mm (2.2"), wheel mount: 12 mm hexagon, item number: 17451

# Crawler Rims "Revolver", black, wide

2 pieces black crawler rims 1/10, wide wheelbase.

Manufacturer: RPM (82232), width: 41 mm, outside diameter: 56 mm (2.2"), wheel mount: 12 mm hexagon, item number: 17454