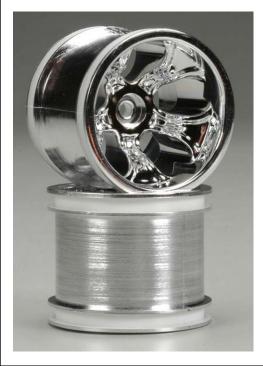

## **Chromed Rims "Clawz" for Monster/Stadium Trucks**

2 pieces chromed rims "Clawz" for 1/10 Monster/Stadium Trucks.

Manufacturer: RPM (81773), width: 51 mm, outside diameter: 56 mm (2.2"), wheel mount: 12 mm hexagon, item number: 17457