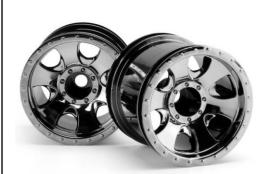

## **Chromed Rims "Clawz" for Monster/Stadium Trucks**

2 pieces chromed rims "Clawz" for 1/10 Monster/Stadium Trucks.

Manufacturer: RPM (81773), width: 51 mm, outside diameter: 56 mm (2.2"), wheel mount: 12 mm hexagon, item number: 17457