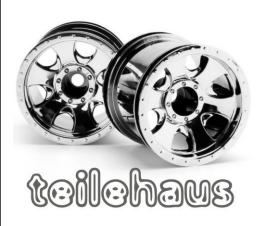

# **Chromed Rims "Bully" for Monster/Stadium Trucks**

2 pieces chromed rims "Bully" for 1/10 Monster/Stadium Trucks.

Manufacturer: RPM (82123), width: 51 mm, outside diameter: 56 mm (2.2"), wheel mount: 12 mm hexagon, item number: 17460