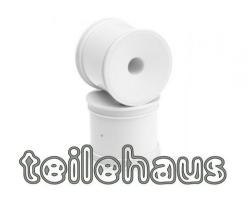

#### Front White Dish Rims for Buggies

2 pieces white dish rims for 1/10 Buggies.

Manufacturer: Proline (273504), width: 25 mm, outside diameter: 56 mm (2.2"), wheel mount: 12 mm hexagon, item number: 17101