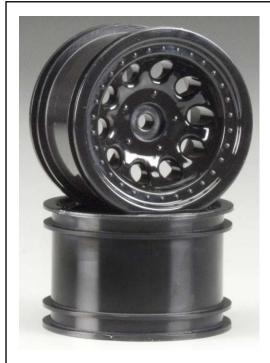

## Crawler Rims "Revolver", black, narrow

2 pieces black crawler rims 1/10, narrow wheelbase.

Manufacturer: RPM (82222), width: 41 mm, outside diameter: 56 mm (2.2"), wheel mount: 12 mm hexagon, item number: 17451