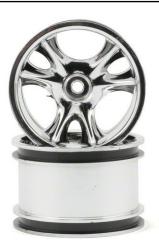

#### Rims "Velocity", White, for Buggies

2 pieces white rims "Velocity" for 1/10 Buggies.

Manufacturer: Proline (273604), width: 38 mm, outside diameter: 56 mm (2.2"), wheel mount: 12 mm hexagon, item number: 17251