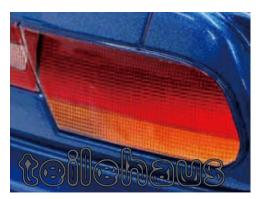

#### 3D Light Lens Decal, Red (Block Small)

These new 3D light lens decals will add greater scale detail to your RC drift body. The 3D Decals are made to replicate real 1:1 car lenses.

Manufacturer: Wrap-Up Next (0004-08), size: 130 x 70 mm, item item number: 62102

## 3D Light Lens Decal, Red (Line Middle)

These new 3D light lens decals will add greater scale detail to your RC drift body. The 3D Decals are made to replicate real 1:1 car lenses.

Manufacturer: Wrap-Up Next (0004-09), size: 130 x 70 mm, item item number: 62103

## 3D Light Lens Decal, Red (Line Small)

These new 3D light lens decals will add greater scale detail to your RC drift body. The 3D Decals are made to replicate real 1:1 car lenses.

Manufacturer: Wrap-Up Next (0004-10), size: 130 x 70 mm, item item number: 62104

#### 3D Light Lens Decal, Red (Block Delta)

These new 3D light lens decals will add greater scale detail to your RC drift body. The 3D Decals are made to replicate real 1:1 car lenses.

Manufacturer: Wrap-Up Next (0004-11), size: 130 x 70 mm, item item number: 62105