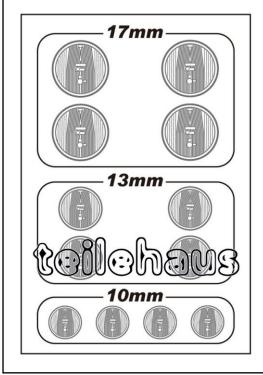

### 3D Headlight Lens Decal, Round TYPE-B (17/13/10 mm)

Put this decal from the inside. Comes with Masking sheet. This product is Pre-cutted.

These new 3D light lens decals will add greater scale detail to your RC drift body. The 3D Decals are made to replicate real 1:1 car lenses.

Manufacturer: Wrap-Up Next (0010-04), item number: 62254