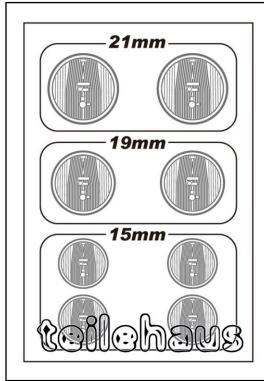

## 3D Headlight Lens Decal, Round TYPE-B (21/19/15 mm)

Put this decal from the inside. Comes with Masking sheet. This product is Pre-cutted.

These new 3D light lens decals will add greater scale detail to your RC drift body. The 3D Decals are made to replicate real 1:1 car lenses.

Manufacturer: Wrap-Up Next (0010-03), item number: 62253

### 3D Headlight Lens Decal, Round TYPE-B (17/13/10 mm)

Put this decal from the inside. Comes with Masking sheet. This product is Pre-cutted.

These new 3D light lens decals will add greater scale detail to your RC drift body. The 3D Decals are made to replicate real 1:1 car lenses.

Manufacturer: Wrap-Up Next (0010-04), item number: 62254