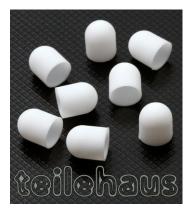

#### 3 mm LED Wide Range Cap, Red

Only cover the tip of the bullet-shaped LED to change the direct light into a uniform diffused light.

Manufacturer: Wrap-Up Next (0008-02), contents: 8 pieces, item <a href="item number: 62202">item number: 62202</a>

#### 3 mm LED Wide Range Cap, Yellow

Only cover the tip of the bullet-shaped LED to change the direct light into a uniform diffused light.

Manufacturer: Wrap-Up Next (0008-03), contents: 8 pieces, item item number: 62203

#### 3 mm LED Wide Range Cap, Blue

Only cover the tip of the bullet-shaped LED to change the direct light into a uniform diffused light.

Manufacturer: Wrap-Up Next (0008-04), contents: 8 pieces, item <a href="https://example.com/item/number: 62204">item number: 62204</a>