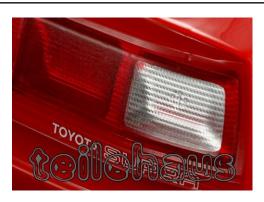

## 3D Light Lens Decal, Clear (Block Small)

These new 3D light lens decals will add greater scale detail to your RC drift body. The 3D Decals are made to replicate real 1:1 car lenses.

Manufacturer: Wrap-Up Next (0004-02), size: 130 x 70 mm, item item number: 62152

#### 3D Light Lens Decal, Clear (Line Small)

These new 3D light lens decals will add greater scale detail to your RC drift body. The 3D Decals are made to replicate real 1:1 car lenses.

Manufacturer: Wrap-Up Next (0004-05), size: 130 x 70 mm, item item number: 62154

#### 3D Light Lens Decal, Clear (Block Delta)

These new 3D light lens decals will add greater scale detail to your RC drift body. The 3D Decals are made to replicate real 1:1 car lenses.

Manufacturer: Wrap-Up Next (0004-06), size: 130 x 70 mm, item item number: 62155