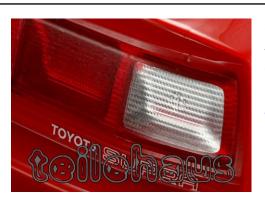

#### 3D Light Lens Decal, Red (Block Small)

These new 3D light lens decals will add greater scale detail to your RC drift body. The 3D Decals are made to replicate real 1:1 car lenses.

Manufacturer: Wrap-Up Next (0004-08), size: 130 x 70 mm, item item number: 62102

## 3D Light Lens Decal, Red (Line Middle)

These new 3D light lens decals will add greater scale detail to your RC drift body. The 3D Decals are made to replicate real 1:1 car lenses.

Manufacturer: Wrap-Up Next (0004-09), size: 130 x 70 mm, item item number: 62103

## 3D Light Lens Decal, Red (Line Small)

These new 3D light lens decals will add greater scale detail to your RC drift body. The 3D Decals are made to replicate real 1:1 car lenses.

Manufacturer: Wrap-Up Next (0004-10), size: 130 x 70 mm, item item number: 62104

#### 3D Light Lens Decal, Red (Block Delta)

These new 3D light lens decals will add greater scale detail to your RC drift body. The 3D Decals are made to replicate real 1:1 car lenses.

Manufacturer: Wrap-Up Next (0004-11), size: 130 x 70 mm, item item number: 62105