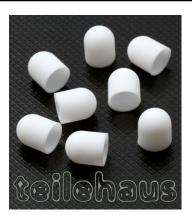

#### 3 mm LED Wide Range Cap, Red

Only cover the tip of the bullet-shaped LED to change the direct light into a uniform diffused light.

Manufacturer: Wrap-Up Next (0008-02), contents: 8 pieces, item <a href="item number: 62202">item number: 62202</a>

#### 3 mm LED Wide Range Cap, Yellow

Only cover the tip of the bullet-shaped LED to change the direct light into a uniform diffused light.

Manufacturer: Wrap-Up Next (0008-03), contents: 8 pieces, item item number: 62203

#### 3 mm LED Wide Range Cap, Blue

Only cover the tip of the bullet-shaped LED to change the direct light into a uniform diffused light.

Manufacturer: Wrap-Up Next (0008-04), contents: 8 pieces, item <a href="https://example.com/item/number: 62204">item number: 62204</a>