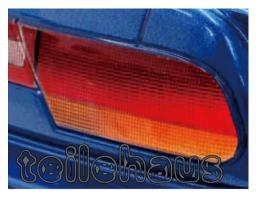

#### 3D Light Lens Decal, Red (Block Small)

These new 3D light lens decals will add greater scale detail to your RC drift body. The 3D Decals are made to replicate real 1:1 car lenses.

Manufacturer: Wrap-Up Next (0004-08), size: 130 x 70 mm, item item number: 62102

## 3D Light Lens Decal, Red (Line Middle)

These new 3D light lens decals will add greater scale detail to your RC drift body. The 3D Decals are made to replicate real 1:1 car lenses.

Manufacturer: Wrap-Up Next (0004-09), size: 130 x 70 mm, item item number: 62103

## 3D Light Lens Decal, Red (Line Small)

These new 3D light lens decals will add greater scale detail to your RC drift body. The 3D Decals are made to replicate real 1:1 car lenses.

Manufacturer: Wrap-Up Next (0004-10), size: 130 x 70 mm, item item number: 62104

#### 3D Light Lens Decal, Red (Block Delta)

These new 3D light lens decals will add greater scale detail to your RC drift body. The 3D Decals are made to replicate real 1:1 car lenses.

Manufacturer: Wrap-Up Next (0004-11), size: 130 x 70 mm, item item number: 62105