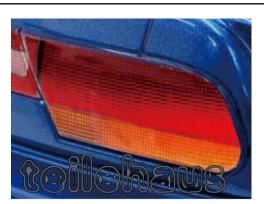

#### 3D Light Lens Decal, Red (Block Small)

These new 3D light lens decals will add greater scale detail to your RC drift body. The 3D Decals are made to replicate real 1:1 car lenses.

Manufacturer: Wrap-Up Next (0004-08), size: 130 x 70 mm, item item number: 62102

## 3D Light Lens Decal, Red (Line Middle)

These new 3D light lens decals will add greater scale detail to your RC drift body. The 3D Decals are made to replicate real 1:1 car lenses.

Manufacturer: Wrap-Up Next (0004-09), size: 130 x 70 mm, item item number: 62103

## 3D Light Lens Decal, Red (Line Small)

These new 3D light lens decals will add greater scale detail to your RC drift body. The 3D Decals are made to replicate real 1:1 car lenses.

Manufacturer: Wrap-Up Next (0004-10), size: 130 x 70 mm, item item number: 62104

#### 3D Light Lens Decal, Red (Block Delta)

These new 3D light lens decals will add greater scale detail to your RC drift body. The 3D Decals are made to replicate real 1:1 car lenses.

Manufacturer: Wrap-Up Next (0004-11), size: 130 x 70 mm, item item number: 62105