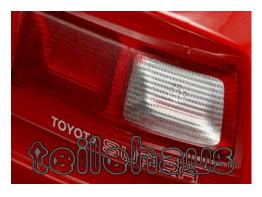

## 3D Light Lens Decal, Clear (Block Small)

These new 3D light lens decals will add greater scale detail to your RC drift body. The 3D Decals are made to replicate real 1:1 car lenses.

Manufacturer: Wrap-Up Next (0004-02), size: 130 x 70 mm, item item number: 62152

#### 3D Light Lens Decal, Clear (Line Small)

These new 3D light lens decals will add greater scale detail to your RC drift body. The 3D Decals are made to replicate real 1:1 car lenses.

Manufacturer: Wrap-Up Next (0004-05), size: 130 x 70 mm, item item number: 62154

#### 3D Light Lens Decal, Clear (Block Delta)

These new 3D light lens decals will add greater scale detail to your RC drift body. The 3D Decals are made to replicate real 1:1 car lenses.

Manufacturer: Wrap-Up Next (0004-06), size: 130 x 70 mm, item item number: 62155