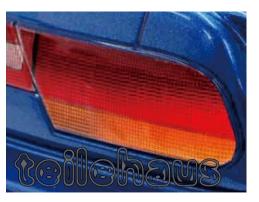

#### 3D Light Lens Decal, Red (Block Small)

These new 3D light lens decals will add greater scale detail to your RC drift body. The 3D Decals are made to replicate real 1:1 car lenses.

Manufacturer: Wrap-Up Next (0004-08), size: 130 x 70 mm, item item number: 62102

## 3D Light Lens Decal, Red (Line Middle)

These new 3D light lens decals will add greater scale detail to your RC drift body. The 3D Decals are made to replicate real 1:1 car lenses.

Manufacturer: Wrap-Up Next (0004-09), size: 130 x 70 mm, item item number: 62103

## 3D Light Lens Decal, Red (Line Small)

These new 3D light lens decals will add greater scale detail to your RC drift body. The 3D Decals are made to replicate real 1:1 car lenses.

Manufacturer: Wrap-Up Next (0004-10), size: 130 x 70 mm, item item number: 62104

#### 3D Light Lens Decal, Red (Block Delta)

These new 3D light lens decals will add greater scale detail to your RC drift body. The 3D Decals are made to replicate real 1:1 car lenses.

Manufacturer: Wrap-Up Next (0004-11), size: 130 x 70 mm, item item number: 62105