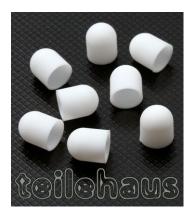

#### 3 mm LED Wide Range Cap, Red

Only cover the tip of the bullet-shaped LED to change the direct light into a uniform diffused light.

Manufacturer: Wrap-Up Next (0008-02), contents: 8 pieces, item <a href="item number: 62202">item number: 62202</a>

#### 3 mm LED Wide Range Cap, Yellow

Only cover the tip of the bullet-shaped LED to change the direct light into a uniform diffused light.

Manufacturer: Wrap-Up Next (0008-03), contents: 8 pieces, item item number: 62203

#### 3 mm LED Wide Range Cap, Blue

Only cover the tip of the bullet-shaped LED to change the direct light into a uniform diffused light.

Manufacturer: Wrap-Up Next (0008-04), contents: 8 pieces, item <a href="https://example.com/item/number: 62204">item number: 62204</a>