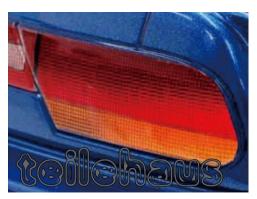

#### 3D Light Lens Decal, Red (Block Small)

These new 3D light lens decals will add greater scale detail to your RC drift body. The 3D Decals are made to replicate real 1:1 car lenses.

Manufacturer: Wrap-Up Next (0004-08), size: 130 x 70 mm, item item number: 62102

## 3D Light Lens Decal, Red (Line Middle)

These new 3D light lens decals will add greater scale detail to your RC drift body. The 3D Decals are made to replicate real 1:1 car lenses.

Manufacturer: Wrap-Up Next (0004-09), size: 130 x 70 mm, item item number: 62103

## 3D Light Lens Decal, Red (Line Small)

These new 3D light lens decals will add greater scale detail to your RC drift body. The 3D Decals are made to replicate real 1:1 car lenses.

Manufacturer: Wrap-Up Next (0004-10), size: 130 x 70 mm, item item number: 62104

#### 3D Light Lens Decal, Red (Block Delta)

These new 3D light lens decals will add greater scale detail to your RC drift body. The 3D Decals are made to replicate real 1:1 car lenses.

Manufacturer: Wrap-Up Next (0004-11), size: 130 x 70 mm, item item number: 62105