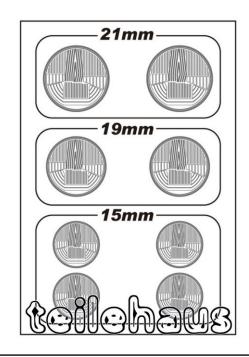

# 3D Headlight Lens Decal, Round TYPE-A (21/19/15 mm)

Put this decal from the inside. Comes with Masking sheet. This product is  $\mbox{Pre-cutted}.$ 

These new 3D light lens decals will add greater scale detail to your RC drift body. The 3D Decals are made to replicate real 1:1 car lenses.

Manufacturer: Wrap-Up Next (0010-01), item number: 62251

## 3D Headlight Lens Decal, Round TYPE-B (21/19/15 mm)

Put this decal from the inside. Comes with Masking sheet. This product is Pre-cutted.

These new 3D light lens decals will add greater scale detail to your RC drift body. The 3D Decals are made to replicate real 1:1 car lenses.

Manufacturer: Wrap-Up Next (0010-03), item number: 62253

#### 3D Headlight Lens Decal, Round TYPE-C (21/19/15 mm)

Put this decal from the inside. Comes with Masking sheet. This product is Pre-cutted.

These new 3D light lens decals will add greater scale detail to your RC drift body. The 3D Decals are made to replicate real 1:1 car lenses.

Manufacturer: Wrap-Up Next (0010-05), item number: 62255