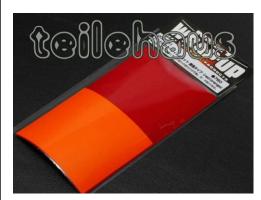

#### Light Color Film Set Transmissive Type, Red/Orange

Manufacturer: Wrap-Up Next (0003-01), size: 140 x 80 mm, item item number: 62171