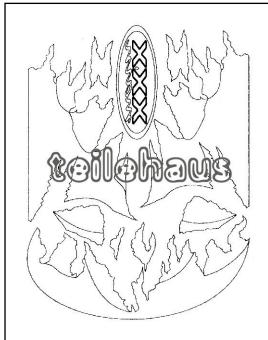

#### Paint Mask "Side Roof Hood"

Paint mask with designs for application on the interior side of the unpainted lexan car body. Remove the mask after painting and repaint the remaining places.

Manufacturer: XXX Main (M008L), sheet dimension: 28x21 cm, scale 1/8th - 1/12th, item number: 31356