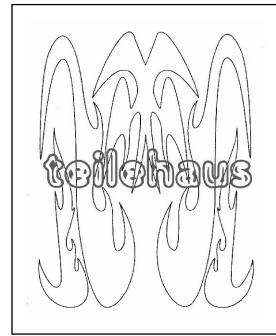

# Paint Mask "Tribal #11"

Paint mask with designs for application on the interior side of the unpainted lexan car body. Remove the mask after painting and repaint the remaining places.

Manufacturer: Sic (M20011), sheet dimension: 24.5x20 cm, scale 1/8th - 1/12th, item number: 31200