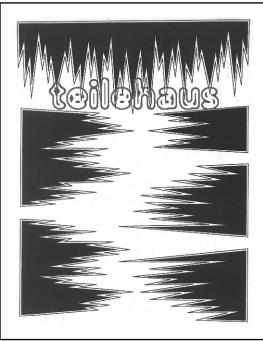

# Paint Mask "Spikes"

Paint mask with designs for application on the interior side of the unpainted lexan car body. Remove the mask after painting and repaint the remaining places.

Manufacturer: Parma (10807), sheet dimension: 28x19 cm, scale 1/8th - 1/12th, item number: 31256