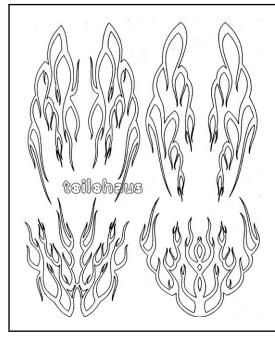

#### Paint Mask "Flames #8"

Paint mask with designs for application on the interior side of the unpainted lexan car body. Remove the mask after painting and repaint the remaining places.

Manufacturer: Sic (M06008), sheet dimension: 24.5x20 cm, scale 1/8th - 1/12th, item number: 31163