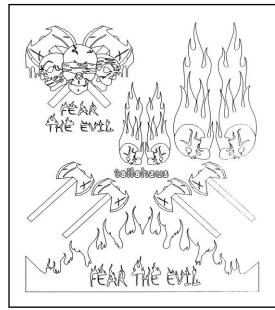

#### Paint Mask "Fear The Evil"

Paint mask with designs for application on the interior side of the unpainted lexan car body. Remove the mask after painting and repaint the remaining places.

Manufacturer: Spaz Stix (80264), sheet dimension: 35x28 cm, scale 1/8th - 1/12th, item number: 31111