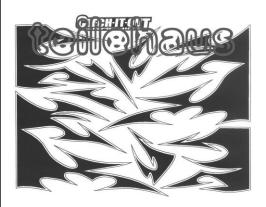

# Paint Mask "Grim Reaper"

Paint mask with designs for application on the interior side of the unpainted lexan car body. Remove the mask after painting and repaint the remaining places.

Manufacturer: Spaz Stix (80205), sheet dimension: 33x27 cm, scale 1/8th - 1/12th, item number: 31105