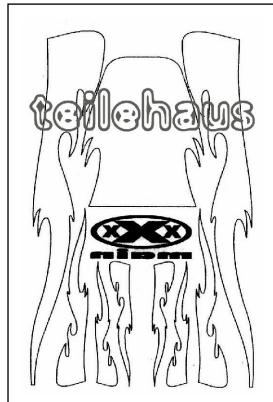

#### Paint Mask "Side Roof Hood"

Paint mask with designs for application on the interior side of the unpainted lexan car body. Remove the mask after painting and repaint the remaining places.

Manufacturer: XXX Main (M008L), sheet dimension: 28x21 cm, scale 1/8th - 1/12th, item number: 31356