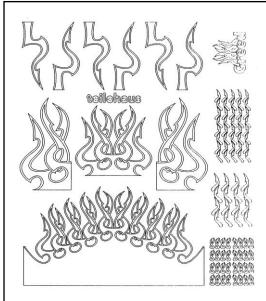

#### Paint Mask "Flames #8"

Paint mask with designs for application on the interior side of the unpainted lexan car body. Remove the mask after painting and repaint the remaining places.

Manufacturer: Sic (M06008), sheet dimension: 24.5x20 cm, scale 1/8th - 1/12th, item number: 31163

# Paint Mask "Flames #9"

Paint mask with designs for application on the interior side of the unpainted lexan car body. Remove the mask after painting and repaint the remaining places.

Manufacturer: Sic (M06009), sheet dimension: 24.5x20 cm, scale 1/8th - 1/12th, item number: 31164

#### Paint Mask "Flames #10"

Paint mask with designs for application on the interior side of the unpainted lexan car body. Remove the mask after painting and repaint the remaining places.

Manufacturer: Sic (M06010), sheet dimension: 24.5x20 cm, scale 1/8th - 1/12th, item number: 31165

#### Paint Mask "Flames #14"

Paint mask with designs for application on the interior side of the unpainted lexan car body. Remove the mask after painting and repaint the remaining places.

Manufacturer: Sic (M06014), sheet dimension: 24.5x20 cm, scale 1/8th - 1/12th, item number: 31169

#### Paint Mask "Flames #21"

Paint mask with designs for application on the interior side of the unpainted lexan car body. Remove the mask after painting and repaint the remaining places.

Manufacturer: Sic (M06021), sheet dimension: 24.5x20 cm, scale 1/8th - 1/12th, item number: 31176

#### Paint Mask "Flames #28"

Paint mask with designs for application on the interior side of the unpainted lexan car body. Remove the mask after painting and repaint the remaining places.

Manufacturer: Sic (M06028), sheet dimension: 24.5x20 cm, scale 1/8th - 1/12th, item number: 31183