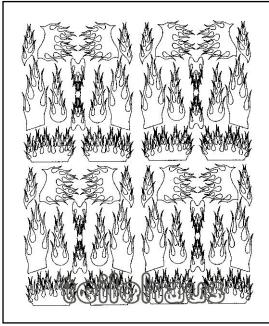

# Paint Mask "Flames #9"

Paint mask with designs for application on the interior side of the unpainted lexan car body. Remove the mask after painting and repaint the remaining places.

Manufacturer: Sic (M06009), sheet dimension: 24.5x20 cm, scale 1/8th - 1/12th, item number: 31164