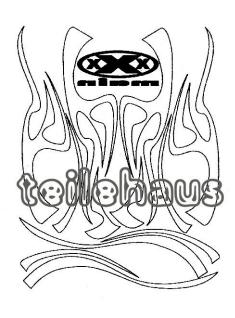

#### Paint Mask "Face Flames"

Paint mask with designs for application on the interior side of the unpainted lexan car body. Remove the mask after painting and repaint the remaining places.

Manufacturer: XXX Main (M032L), sheet dimension: 28x21 cm, scale 1/8th - 1/12th, item number: 31377