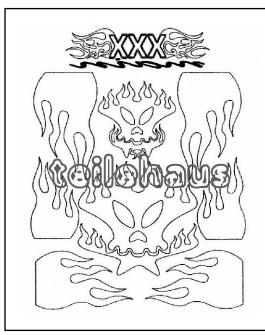

#### Paint Mask "Flaming Skulls"

Paint mask with designs for application on the interior side of the unpainted lexan car body. Remove the mask after painting and repaint the remaining places.

Manufacturer: XXX Main (M009L), sheet dimension: 28x21 cm, scale 1/8th - 1/12th, item number: 31357