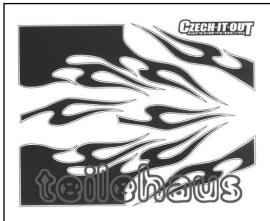

#### Paint Mask "Flames"

Paint mask with designs for application on the interior side of the unpainted lexan car body. Remove the mask after painting and repaint the remaining places.

Manufacturer: Parma (10786), sheet dimension: 28x19 cm, scale 1/8th - 1/12th, item number: 31254