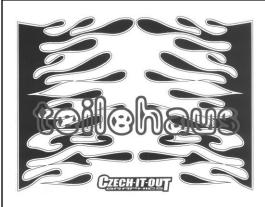

#### Paint Mask "Seven Sins - Greed"

Paint mask with designs for application on the interior side of the unpainted lexan car body. Remove the mask after painting and repaint the remaining places.

Manufacturer: Spaz Stix (80153), sheet dimension: 34x27 cm, scale 1/8th - 1/12th, item number: 31104