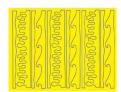

#### Paint Mask "Waves & Dips"

Manufacturer: Parma (10751), sheet dimension: 28x19 cm, scale 1/8th - 1/12th, item number: 31290