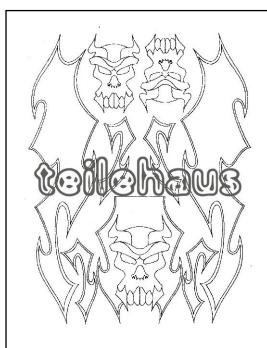

#### Paint Mask "Flaming Skulls"

Paint mask with designs for application on the interior side of the unpainted lexan car body. Remove the mask after painting and repaint the remaining places.

Manufacturer: XXX Main (M009L), sheet dimension: 28x21 cm, scale 1/8th - 1/12th, item number: 31357