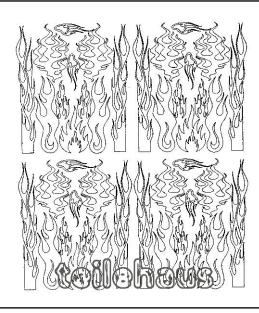

#### Paint Mask "Flames #8"

Paint mask with designs for application on the interior side of the unpainted lexan car body. Remove the mask after painting and repaint the remaining places.

Manufacturer: Sic (M06008), sheet dimension: 24.5x20 cm, scale 1/8th - 1/12th, item number: 31163