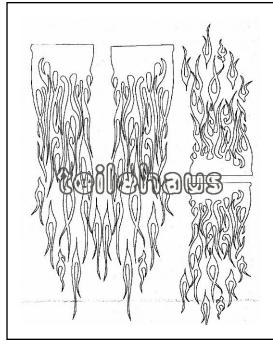

#### Paint Mask "Flames"

Paint mask with designs for application on the interior side of the unpainted lexan car body. Remove the mask after painting and repaint the remaining places.

Manufacturer: Parma (10786), sheet dimension: 28x19 cm, scale 1/8th - 1/12th, item number: 31254