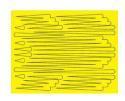

#### Paint Mask "Wind"

Paint mask with designs for application on the interior side of the unpainted lexan car body. Remove the mask after painting and repaint the remaining places.

Manufacturer: Parma (10699), sheet dimension: 28x19 cm, scale 1/8th - 1/12th, item number: 31253