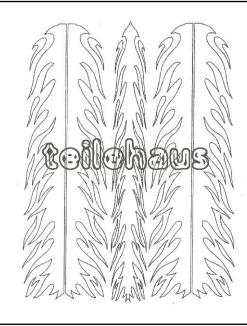

# Paint Mask "Flames #9"

Paint mask with designs for application on the interior side of the unpainted lexan car body. Remove the mask after painting and repaint the remaining places.

Manufacturer: Sic (M06009), sheet dimension: 24.5x20 cm, scale 1/8th - 1/12th, item number: 31164