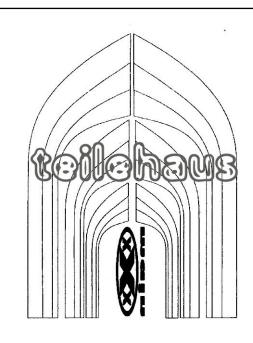

#### Paint Mask "Tribal #1"

Paint mask with designs for application on the interior side of the unpainted lexan car body. Remove the mask after painting and repaint the remaining places.

Manufacturer: Sic (M20001), sheet dimension: 24.5x20 cm, scale 1/8th - 1/12th, item number: 31190