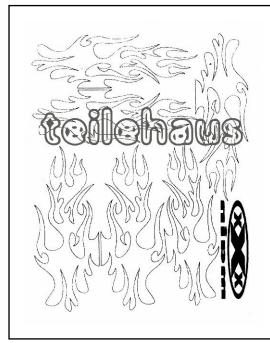

#### Paint Mask "Flames #8"

Paint mask with designs for application on the interior side of the unpainted lexan car body. Remove the mask after painting and repaint the remaining places.

Manufacturer: Sic (M06008), sheet dimension: 24.5x20 cm, scale 1/8th - 1/12th, item number: 31163

# Paint Mask "Flames #9"

Paint mask with designs for application on the interior side of the unpainted lexan car body. Remove the mask after painting and repaint the remaining places.

Manufacturer: Sic (M06009), sheet dimension: 24.5x20 cm, scale 1/8th - 1/12th, item number: 31164

#### Paint Mask "Flames #10"

Paint mask with designs for application on the interior side of the unpainted lexan car body. Remove the mask after painting and repaint the remaining places.

Manufacturer: Sic (M06010), sheet dimension: 24.5x20 cm, scale 1/8th - 1/12th, item number: 31165