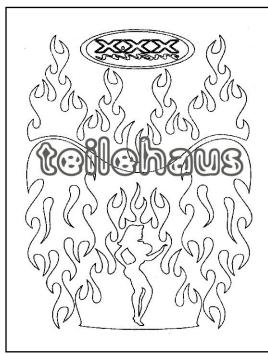

#### Paint Mask "Fire Women"

Paint mask with designs for application on the interior side of the unpainted lexan car body. Remove the mask after painting and repaint the remaining places.

Manufacturer: XXX Main (M053L), sheet dimension: 28x21 cm, scale 1/8th - 1/12th, item number: 31392