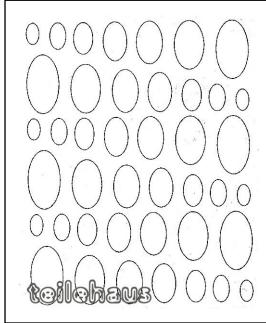

#### Paint Mask "Ovals Paint"

Paint mask with designs for application on the interior side of the unpainted lexan car body. Remove the mask after painting and repaint the remaining places.

Manufacturer: Sic (M15001), sheet dimension: 24.5x20 cm, scale 1/8th - 1/12th, item number: 31188