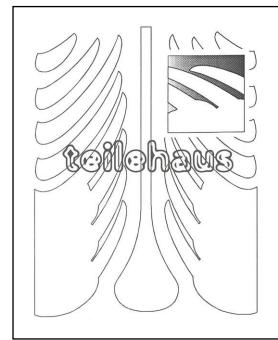

#### Paint Mask "Flames #10"

Paint mask with designs for application on the interior side of the unpainted lexan car body. Remove the mask after painting and repaint the remaining places.

Manufacturer: Sic (M06010), sheet dimension: 24.5x20 cm, scale 1/8th - 1/12th, item number: 31165