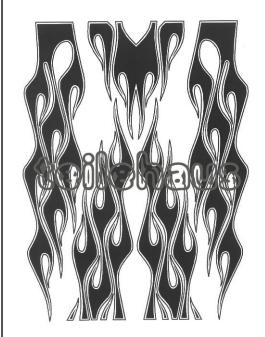

#### Paint Mask "Flames"

Paint mask with designs for application on the interior side of the unpainted lexan car body. Remove the mask after painting and repaint the remaining places.

Manufacturer: Parma (10786), sheet dimension: 28x19 cm, scale 1/8th - 1/12th, item number: 31254