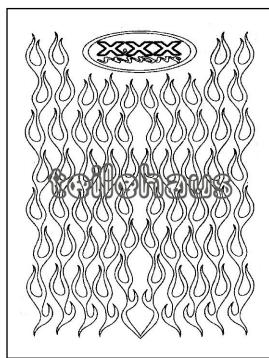

#### Paint Mask "Flames #8"

Paint mask with designs for application on the interior side of the unpainted lexan car body. Remove the mask after painting and repaint the remaining places.

Manufacturer: Sic (M06008), sheet dimension: 24.5x20 cm, scale 1/8th - 1/12th, item number: 31163

# Paint Mask "Flames #9"

Paint mask with designs for application on the interior side of the unpainted lexan car body. Remove the mask after painting and repaint the remaining places.

Manufacturer: Sic (M06009), sheet dimension: 24.5x20 cm, scale 1/8th - 1/12th, item number: 31164

#### Paint Mask "Flames #10"

Paint mask with designs for application on the interior side of the unpainted lexan car body. Remove the mask after painting and repaint the remaining places.

Manufacturer: Sic (M06010), sheet dimension: 24.5x20 cm, scale 1/8th - 1/12th, item number: 31165

#### Paint Mask "Flames #14"

Paint mask with designs for application on the interior side of the unpainted lexan car body. Remove the mask after painting and repaint the remaining places.

Manufacturer: Sic (M06014), sheet dimension: 24.5x20 cm, scale 1/8th - 1/12th, item number: 31169

#### Paint Mask "Flames #21"

Paint mask with designs for application on the interior side of the unpainted lexan car body. Remove the mask after painting and repaint the remaining places.

Manufacturer: Sic (M06021), sheet dimension: 24.5x20 cm, scale 1/8th - 1/12th, item number: 31176

#### Paint Mask "Flames #28"

Paint mask with designs for application on the interior side of the unpainted lexan car body. Remove the mask after painting and repaint the remaining places.

Manufacturer: Sic (M06028), sheet dimension: 24.5x20 cm, scale 1/8th - 1/12th, item number: 31183