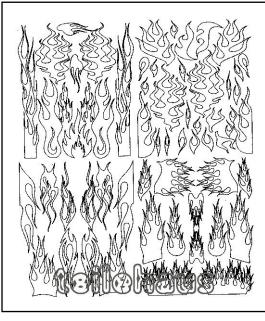

#### Paint Mask "Flames #10"

Paint mask with designs for application on the interior side of the unpainted lexan car body. Remove the mask after painting and repaint the remaining places.

Manufacturer: Sic (M06010), sheet dimension: 24.5x20 cm, scale 1/8th - 1/12th, item number: 31165