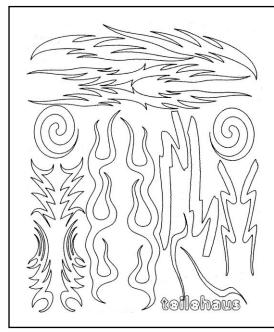

#### Paint Mask "Flames #8"

Paint mask with designs for application on the interior side of the unpainted lexan car body. Remove the mask after painting and repaint the remaining places.

Manufacturer: Sic (M06008), sheet dimension: 24.5x20 cm, scale 1/8th - 1/12th, item number: 31163

# Paint Mask "Flames #9"

Paint mask with designs for application on the interior side of the unpainted lexan car body. Remove the mask after painting and repaint the remaining places.

Manufacturer: Sic (M06009), sheet dimension: 24.5x20 cm, scale 1/8th - 1/12th, item number: 31164

#### Paint Mask "Flames #10"

Paint mask with designs for application on the interior side of the unpainted lexan car body. Remove the mask after painting and repaint the remaining places.

Manufacturer: Sic (M06010), sheet dimension: 24.5x20 cm, scale 1/8th - 1/12th, item number: 31165

#### Paint Mask "Flames #14"

Paint mask with designs for application on the interior side of the unpainted lexan car body. Remove the mask after painting and repaint the remaining places.

Manufacturer: Sic (M06014), sheet dimension: 24.5x20 cm, scale 1/8th - 1/12th, item number: 31169

#### Paint Mask "Flames #21"

Paint mask with designs for application on the interior side of the unpainted lexan car body. Remove the mask after painting and repaint the remaining places.

Manufacturer: Sic (M06021), sheet dimension: 24.5x20 cm, scale 1/8th - 1/12th, item number: 31176

#### Paint Mask "Flames #28"

Paint mask with designs for application on the interior side of the unpainted lexan car body. Remove the mask after painting and repaint the remaining places.

Manufacturer: Sic (M06028), sheet dimension: 24.5x20 cm, scale 1/8th - 1/12th, item number: 31183