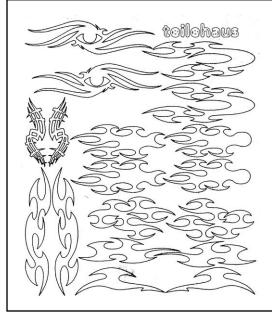

#### Paint Mask "Flames"

Paint mask with designs for application on the interior side of the unpainted lexan car body. Remove the mask after painting and repaint the remaining places.

Manufacturer: Parma (10786), sheet dimension: 28x19 cm, scale 1/8th - 1/12th, item number: 31254

#### Paint Mask "Tribal Flames"

Paint mask with designs for application on the interior side of the unpainted lexan car body. Remove the mask after painting and repaint the remaining places.

Manufacturer: Parma (10835), sheet dimension: 28x19 cm, scale 1/8th - 1/12th, item number: 31274