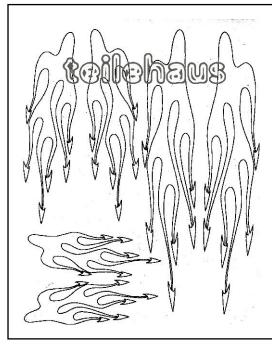

#### Paint Mask "Fast Flames"

Paint mask with designs for application on the interior side of the unpainted lexan car body. Remove the mask after painting and repaint the remaining places.

Manufacturer: Parma (10841), sheet dimension: 28x19 cm, scale 1/8th - 1/12th, item number: 31285