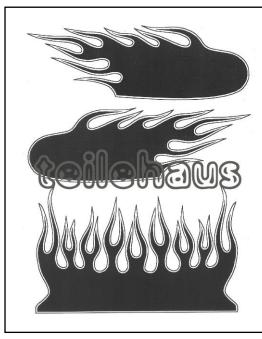

#### Paint Mask "Flames #8"

Paint mask with designs for application on the interior side of the unpainted lexan car body. Remove the mask after painting and repaint the remaining places.

Manufacturer: Sic (M06008), sheet dimension: 24.5x20 cm, scale 1/8th - 1/12th, item number: 31163