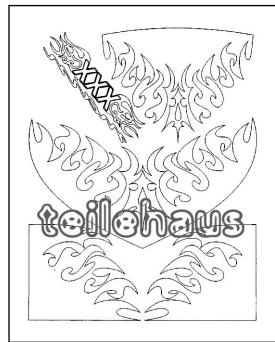

#### Paint Mask "Mini Flames"

Paint mask with designs for application on the interior side of the unpainted lexan car body. Remove the mask after painting and repaint the remaining places.

Manufacturer: XXX Main (M020L), sheet dimension: 28x21 cm, scale 1/8th - 1/12th, item number: 31367