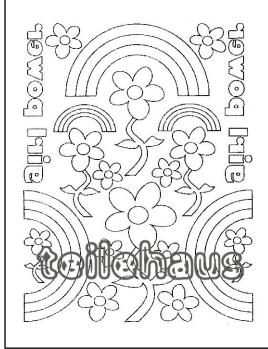

#### Paint Mask "Bubbles"

Paint mask with designs for application on the interior side of the unpainted lexan car body. Remove the mask after painting and repaint the remaining places.

Manufacturer: Sic (M02010), sheet dimension: 24.5x20 cm, scale 1/8th - 1/12th, item number: 31151