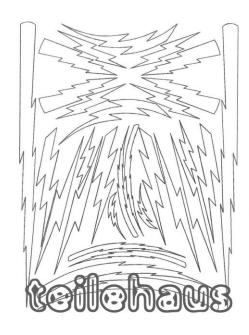

# Paint Mask "Lightning"

Paint mask with designs for application on the interior side of the unpainted lexan car body. Remove the mask after painting and repaint the remaining places.

Manufacturer: Spaz Stix (80525), sheet dimension: 36x25 cm, scale 1/8th - 1/12th, item number: 31122