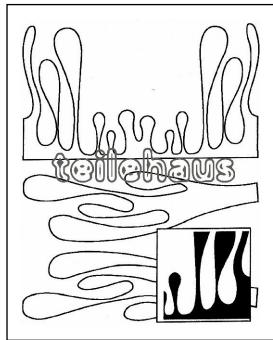

# Paint Mask "Lightning"

Paint mask with designs for application on the interior side of the unpainted lexan car body. Remove the mask after painting and repaint the remaining places.

Manufacturer: Spaz Stix (80525), sheet dimension: 36x25 cm, scale 1/8th - 1/12th, item number: 31122