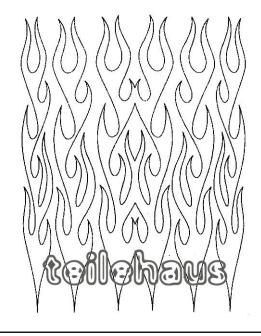

#### Paint Mask "Flames #8"

Paint mask with designs for application on the interior side of the unpainted lexan car body. Remove the mask after painting and repaint the remaining places.

Manufacturer: Sic (M06008), sheet dimension: 24.5x20 cm, scale 1/8th - 1/12th, item number: 31163

# Paint Mask "Flames #9"

Paint mask with designs for application on the interior side of the unpainted lexan car body. Remove the mask after painting and repaint the remaining places.

Manufacturer: Sic (M06009), sheet dimension: 24.5x20 cm, scale 1/8th - 1/12th, item number: 31164

#### Paint Mask "Flames #10"

Paint mask with designs for application on the interior side of the unpainted lexan car body. Remove the mask after painting and repaint the remaining places.

Manufacturer: Sic (M06010), sheet dimension: 24.5x20 cm, scale 1/8th - 1/12th, item number: 31165

#### Paint Mask "Flames #14"

Paint mask with designs for application on the interior side of the unpainted lexan car body. Remove the mask after painting and repaint the remaining places.

Manufacturer: Sic (M06014), sheet dimension: 24.5x20 cm, scale 1/8th - 1/12th, item number: 31169

#### Paint Mask "Flames #21"

Paint mask with designs for application on the interior side of the unpainted lexan car body. Remove the mask after painting and repaint the remaining places.

Manufacturer: Sic (M06021), sheet dimension: 24.5x20 cm, scale 1/8th - 1/12th, item number: 31176

#### Paint Mask "Flames #28"

Paint mask with designs for application on the interior side of the unpainted lexan car body. Remove the mask after painting and repaint the remaining places.

Manufacturer: Sic (M06028), sheet dimension: 24.5x20 cm, scale 1/8th - 1/12th, item number: 31183