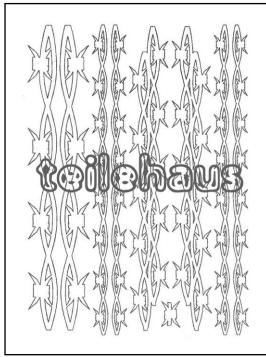

#### Paint Mask "Ovals Paint"

Paint mask with designs for application on the interior side of the unpainted lexan car body. Remove the mask after painting and repaint the remaining places.

Manufacturer: Sic (M15001), sheet dimension: 24.5x20 cm, scale 1/8th - 1/12th, item number: 31188