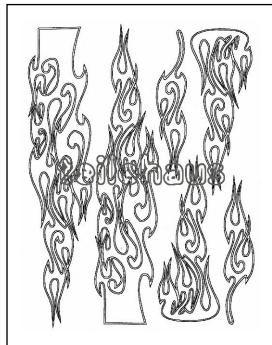

#### Paint Mask "Tribal Flames"

Paint mask with designs for application on the interior side of the unpainted lexan car body. Remove the mask after painting and repaint the remaining places.

Manufacturer: Parma (10835), sheet dimension: 28x19 cm, scale 1/8th - 1/12th, item number: 31274