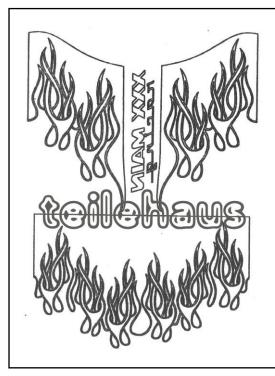

#### Paint Mask "Ghost Flames"

Paint mask with designs for application on the interior side of the unpainted lexan car body. Remove the mask after painting and repaint the remaining places.

Manufacturer: Parma (10830), sheet dimension: 28x19 cm, scale 1/8th - 1/12th, item number: 31270