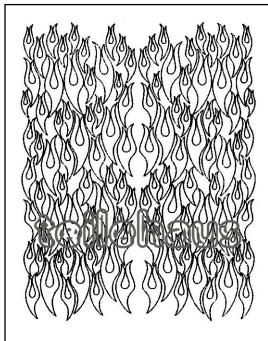

#### Paint Mask "Fast Flames"

Paint mask with designs for application on the interior side of the unpainted lexan car body. Remove the mask after painting and repaint the remaining places.

Manufacturer: Parma (10841), sheet dimension: 28x19 cm, scale 1/8th - 1/12th, item number: 31285