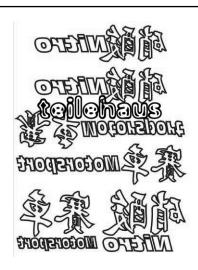

#### Paint Mask "Oriental Nitro Sport"

Paint mask with designs for application on the interior side of the unpainted lexan car body. Remove the mask after painting and repaint the remaining places.

Manufacturer: XXX Main (M057L), sheet dimension: 28x21 cm, scale 1/8th - 1/12th, item number: 31395