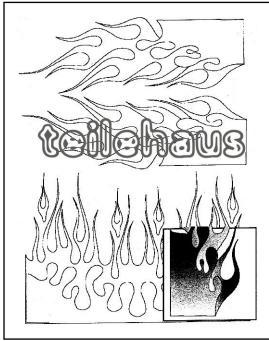

#### Paint Mask "Flames"

Paint mask with designs for application on the interior side of the unpainted lexan car body. Remove the mask after painting and repaint the remaining places.

Manufacturer: Parma (10786), sheet dimension: 28x19 cm, scale 1/8th - 1/12th, item number: 31254