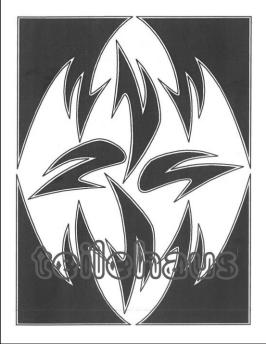

#### Paint Mask "Tribal #1"

Paint mask with designs for application on the interior side of the unpainted lexan car body. Remove the mask after painting and repaint the remaining places.

Manufacturer: Sic (M20001), sheet dimension: 24.5x20 cm, scale 1/8th - 1/12th, item number: 31190

#### Paint Mask "Tribal #3"

Paint mask with designs for application on the interior side of the unpainted lexan car body. Remove the mask after painting and repaint the remaining places.

Manufacturer: Sic (M20003), sheet dimension: 24.5x20 cm, scale 1/8th - 1/12th, item number: 31192

# Paint Mask "Tribal #11"

Paint mask with designs for application on the interior side of the unpainted lexan car body. Remove the mask after painting and repaint the remaining places.

Manufacturer: Sic (M20011), sheet dimension: 24.5x20 cm, scale 1/8th - 1/12th, item number: 31200