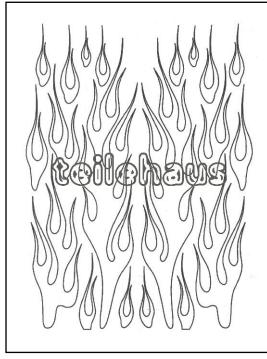

#### Paint Mask "Flames #14"

Paint mask with designs for application on the interior side of the unpainted lexan car body. Remove the mask after painting and repaint the remaining places.

Manufacturer: Sic (M06014), sheet dimension: 24.5x20 cm, scale 1/8th - 1/12th, item number: 31169