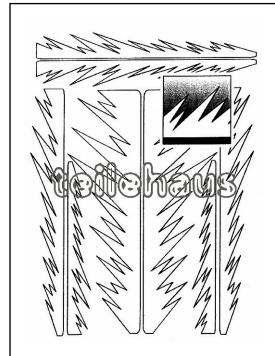

# Paint Mask "Spikes"

Paint mask with designs for application on the interior side of the unpainted lexan car body. Remove the mask after painting and repaint the remaining places.

Manufacturer: Parma (10807), sheet dimension: 28x19 cm, scale 1/8th - 1/12th, item number: 31256