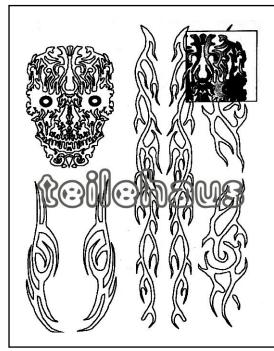

#### Paint Mask "Flaming Skulls"

Paint mask with designs for application on the interior side of the unpainted lexan car body. Remove the mask after painting and repaint the remaining places.

Manufacturer: XXX Main (M009L), sheet dimension: 28x21 cm, scale 1/8th - 1/12th, item number: 31357