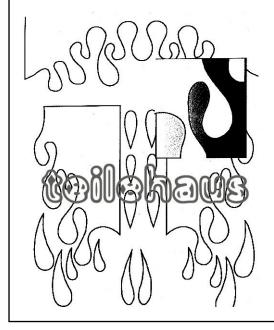

# Paint Mask "Big Drips"

Paint mask with designs for application on the interior side of the unpainted lexan car body. Remove the mask after painting and repaint the remaining places.

Manufacturer: Parma (10811), sheet dimension: 28x19 cm, scale 1/8th - 1/12th, item number: 31258