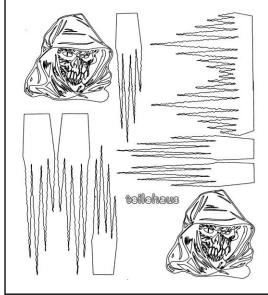

# Paint Mask "Grim Reaper"

Paint mask with designs for application on the interior side of the unpainted lexan car body. Remove the mask after painting and repaint the remaining places.

Manufacturer: Spaz Stix (80205), sheet dimension: 33x27 cm, scale 1/8th - 1/12th, item number: 31105